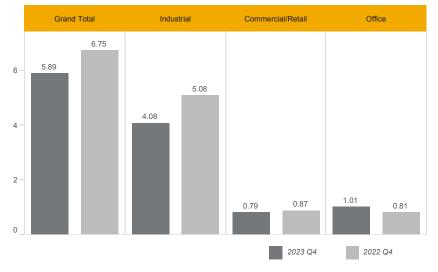

#### Almost 5.9 Million Square Feet Leased in Q4 2023

TRREB Commercial Network Members reported 5,889,769 square feet of leased space through TRREB's MLS® System in Q4 2023 for all lease transaction types across the industrial, commercial/ retail and office market segments. This result was down compared to the Q4 2023 result of 6,753,182. Year-over-year changes in space leased were down for the industrial and commercial/retail market segments, but up for the office segment.

Annual changes in average lease rates for transactions with pricing disclosed were mixed. The average industrial lease rate for Q4 2023 was \$17.24, down slightly from \$17.42 in Q4 2022. The average commercial/retail lease rate was \$26.80, up from \$21.63 in Q4 2022. The average office lease rate, at \$20.78, was higher than the average of \$19.89 reported in Q4 2022.