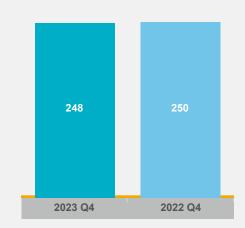

Total commercial sales in Q4 2023 amounted to 248, inline with 250 total sales reported for Q4 2022. Sales in the industrial market segment amounted to 79 in Q4 2023 – down from 92 sales in Q4 2022. Commercial/retail sales were up from 83 in Q4 2022 to 109 in Q4 2023. There were 60 office sales in Q4 2023, down from 75 sales in Q4 2022.