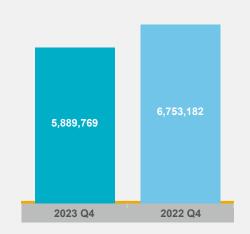

#### Almost 5.9 Million Square Feet Leased in Q4 2023

TRREB Commercial Network Members reported 5,889,769 square feet of leased space through TRREB's MLS® System in Q4 2023 for all lease transaction types across the industrial, commercial/ retail and office market segments. This result was down compared to the Q4 2023 result of 6,753,182. Year-over-year changes in space leased were down for the industrial and commercial/retail market segments, but up for the office segment.