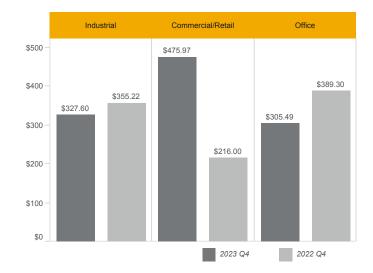

### **ALL TRREB AREAS**

|                   | Α        | II Transactio | ns        | 0        | to 5,000 Sq | Ft        | 5,00     | 1 to 15,000 S | Sq Ft     | 15,00    | 01 to 50,000 | Sq Ft     |          | 50,001+ Sq F | t         |
|-------------------|----------|---------------|-----------|----------|-------------|-----------|----------|---------------|-----------|----------|--------------|-----------|----------|--------------|-----------|
|                   | # Trans. | Sq.Ft.        | \$/SF Net | # Trans. | Sq.Ft.      | \$/SF Net | # Trans. | Sq.Ft.        | \$/SF Net | # Trans. | Sq.Ft.       | \$/SF Net | # Trans. | Sq.Ft.       | \$/SF Net |
| All TRREB Areas   | 63       | 467,097       | \$327.60  | 51       | 106,660     | \$490.20  | 2        | 12,565        | \$443.94  | 8        | 196,566      | \$333.65  | 2        | 151,306      | \$195.46  |
| Halton Region     | 10       | 57,170        | \$333.29  | 8        | 18,969      | \$464.14  | 0        |               |           | 2        | 38,201       | \$268.32  | 0        |              |           |
| Burlington        | 3        | 21,951        | \$379.50  | 2        | 3,627       | \$435.71  | 0        |               |           | 1        | 18,324       | \$368.37  | 0        |              |           |
| Halton Hills      | 1        | 5,000         | \$455.00  | 1        | 5,000       | \$455.00  | 0        |               |           | 0        |              |           | 0        |              |           |
| Milton            | 3        | 5,164         | \$481.02  | 3        | 5,164       | \$481.02  | 0        |               |           | 0        |              |           | 0        |              |           |
| Oakville          | 3        | 25,055        | \$238.08  | 2        | 5,178       | \$476.05  | 0        |               |           | 1        | 19,877       | \$176.08  | 0        |              |           |
| Peel Region       | 19       | 125,828       | \$406.56  | 16       | 32,148      | \$523.58  | 0        |               |           | 2        | 43,645       | \$395.23  | 1        | 50,035       | \$341.26  |
| Brampton          | 5        | 59,480        | \$380.43  | 4        | 9,445       | \$587.90  | 0        |               |           | 0        |              |           | 1        | 50,035       | \$341.26  |
| Caledon           | 1        | 1,250         | \$524.00  | 1        | 1,250       | \$524.00  | 0        |               |           | 0        |              |           | 0        |              |           |
| Mississauga       | 13       | 65,098        | \$428.19  | 11       | 21,453      | \$495.24  | 0        |               |           | 2        | 43,645       | \$395.23  | 0        |              |           |
| City of Toronto   | 17       | 109,520       | \$361.44  | 13       | 27,092      | \$450.55  | 2        | 12,565        | \$443.94  | 2        | 69,863       | \$312.04  | 0        |              |           |
| Toronto West      | 9        | 52,352        | \$345.50  | 8        | 18,489      | \$459.06  | 0        |               |           | 1        | 33,863       | \$283.50  | 0        |              |           |
| Toronto Central   | 0        |               |           | 0        |             |           | 0        |               |           | 0        |              |           | 0        |              |           |
| Toronto East      | 8        | 57,168        | \$376.03  | 5        | 8,603       | \$432.27  | 2        | 12,565        | \$443.94  | 1        | 36,000       | \$338.89  | 0        |              |           |
| York Region       | 14       | 45,286        | \$498.33  | 13       | 27,261      | \$511.08  | 0        |               |           | 1        | 18,025       | \$479.06  | 0        |              |           |
| Aurora            | 3        | 8,918         | \$468.15  | 3        | 8,918       | \$468.15  | 0        |               |           | 0        |              |           | 0        |              |           |
| East Gwillimbury  | 0        |               |           | 0        |             |           | 0        |               |           | 0        |              |           | 0        |              |           |
| Georgina          | 0        |               |           | 0        |             |           | 0        |               |           | 0        |              |           | 0        |              |           |
| King              | 0        |               |           | 0        |             |           | 0        |               |           | 0        |              |           | 0        |              |           |
| Markham           | 1        | 18,025        | \$479.06  | 0        |             |           | 0        |               |           | 1        | 18,025       | \$479.06  | 0        |              |           |
| Newmarket         | 2        | 2,375         | \$479.16  | 2        | 2,375       | \$479.16  | 0        |               |           | 0        |              |           | 0        |              |           |
| Richmond Hill     | 1        | 2,350         | \$536.17  | 1        | 2,350       | \$536.17  | 0        |               |           | 0        |              |           | 0        |              |           |
| Vaughan           | 6        | 11,485        | \$545.02  | 6        | 11,485      | \$545.02  | 0        |               |           | 0        |              |           | 0        |              |           |
| Stouffville       | 1        | 2,133         | \$515.71  | 1        | 2,133       | \$515.71  | 0        |               |           | 0        |              |           | 0        |              |           |
| Durham Region     | 3        | 129,293       | \$159.79  | 1        | 1,190       | \$428.57  | 0        |               |           | 1        | 26,832       | \$285.11  | 1        | 101,271      | \$123.43  |
| Ajax              | 1        | 101,271       | \$123.43  | 0        |             |           | 0        |               |           | 0        |              |           | 1        | 101,271      | \$123.43  |
| Brock             | 0        |               |           | 0        |             |           | 0        |               |           | 0        |              |           | 0        |              |           |
| Clarington        | 0        |               |           | 0        |             |           | 0        |               |           | 0        |              |           | 0        |              |           |
| Oshawa            | 0        |               |           | 0        |             |           | 0        |               |           | 0        |              |           | 0        |              |           |
| Pickering         | 2        | 28,022        | \$291.20  | 1        | 1,190       | \$428.57  | 0        |               |           | 1        | 26,832       | \$285.11  | 0        |              |           |
| Scugog            | 0        |               |           | 0        |             |           | 0        |               |           | 0        |              |           | 0        |              |           |
| Uxbridge          | 0        |               |           | 0        |             |           | 0        |               |           | 0        |              |           | 0        |              |           |
| Whitby            | 0        |               |           | 0        |             |           | 0        |               |           | 0        |              |           | 0        |              |           |
| Dufferin County   | 0        |               |           | 0        |             |           | 0        |               |           | 0        |              |           | 0        |              |           |
| Orangeville       | 0        |               |           | 0        |             |           | 0        |               |           | 0        |              |           | 0        |              |           |
| Simcoe County     | 0        |               |           | 0        |             |           | 0        |               |           | 0        |              |           | 0        |              |           |
| Adjala-Tosorontio | 0        |               |           | 0        |             |           | 0        |               |           | 0        |              |           | 0        |              |           |
| Bradford          | 0        |               |           | 0        |             |           | 0        |               |           | 0        |              |           | 0        |              |           |
| Essa              | 0        |               |           | 0        |             |           | 0        |               |           | 0        |              |           | 0        |              |           |
| Innisfil          | 0        |               |           | 0        |             |           | 0        |               |           | 0        |              |           | 0        |              |           |
| New Tecumseth     | 0        |               |           | 0        |             |           | 0        |               |           | 0        |              |           | 0        |              |           |