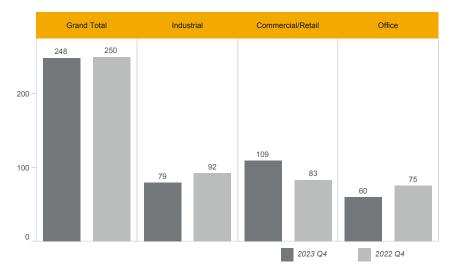

Total commercial sales in Q4 2023 amounted to 248, inline with 250 total sales reported for Q4 2022. Sales in the industrial market segment amounted to 79 in Q4 2023 – down from 92 sales in Q4 2022. Commercial/retail sales were up from 83 in Q4 2022 to 109 in Q4 2023. There were 60 office sales in Q4 2023, down from 75 sales in Q4 2022.