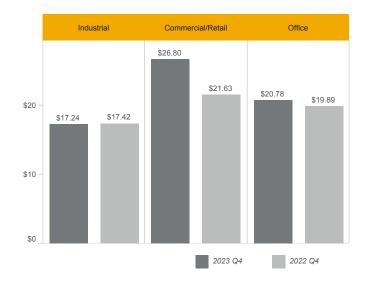

Annual changes in average lease rates for transactions with pricing disclosed were mixed. The average industrial lease rate for Q4 2023 was \$17.24, down slightly from \$17.42 in Q4 2022. The average commercial/retail lease rate was \$26.80, up from \$21.63 in Q4 2022. The average office lease rate, at \$20.78, was higher than the average of \$19.89 reported in Q4 2022.