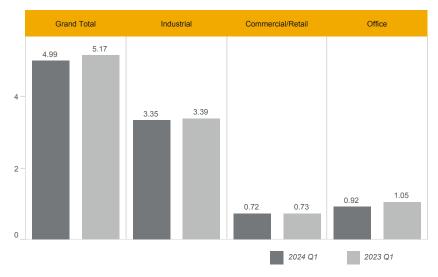

#### Almost 5.0 Million Square Feet Leased in Q1 2024 **Economic Indicators**

TRREB Commercial Network Members reported 4,985,729 square feet of leased space through TRREB's MLS® System in Q1 2024 for all lease transaction types across the industrial, commercial/retail and office market segments. This result represented a decrease compared to Q1 2023.

#### **Total TRREB MLS® Leasing Activity**

(Millions of Square Feet Leased)

NOTE: This chart summarizes total industrial, commercial/retail and office square feet leased through TRREB'S MLS System regardless of pricing terms.