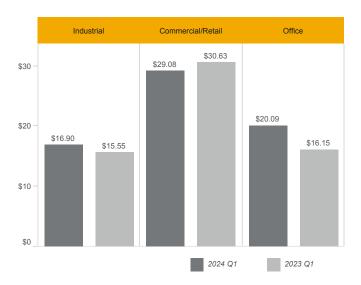

Year-over-vear changes in average per square foot net lease rates, for transactions with pricing disclosed, were up in the industrial and office segments for Q1 2024. The average industrial lease rate for Q1 2024 was \$16.90, up from \$15.55 in Q1 2023. The average office lease rate was \$20.09, up from \$16.15 in Q1 2023. The average commercial/retail lease rate was down to \$29.08 from \$30.63 in Q1 2023.