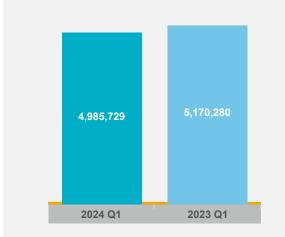

#### Almost 5.0 Million Square Feet Leased in Q1 2024 **Economic Indicators**

TRREB Commercial Network Members reported 4,985,729 square feet of leased space through TRREB's MLS® System in Q1 2024 for all lease transaction types across the industrial, commercial/retail and office market segments. This result represented a decrease compared to Q1 2023.

NOTE: This chart summarizes total industrial, commercial/retail and office square feet leased through the TRREB MLS® System regardless of pricing terms.