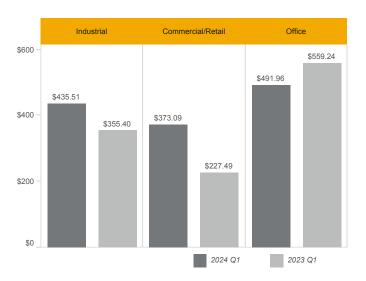

from most recent Bank of Canada announcement.
- iv Bank of Canada. Rates for most recently completed month.

#### **Total TRREB MLS® Leasing Activity**

(Millions of Square Feet Leased)



NOTE: This chart summarizes total industrial, commercial/retail and office square feet leased through TRREB'S MLS System regardless of pricing terms.

#### TRREB MLS® System Sales Activity

(Number of Sales)



NOTE: This chart summarizes total industrial, commercial/retail and office sales through TRREB'S MLS System regardless of pricing terms.

## TRREB MLS® System Average Lease Rates (\$/Sq.Ft.Net)



NOTE: Average lease rates are reported only for those properties leased on a per square foot net basis and for which the lease price was disclosed.

## TRREB MLS® System Average Sales Price (\$/Sq.Ft.)



NOTE: Average sales prices are reported only for those properties for which the selling price was disclosed.

## **Summary of Industrial Leasing**

#### **ALL TRREB AREAS**

|                   | A        | II Transactio | ns        | 0        | to 5,000 Sq                             | Ft        | 5,00     | 1 to 15,000 S | Sq Ft     | 15,0     | 01 to 50,000 | Sq Ft     |          | 50,001+ Sq F | t         |
|-------------------|----------|---------------|-----------|----------|-----------------------------------------|-----------|----------|---------------|-----------|----------|--------------|-----------|----------|--------------|-----------|
|                   | # Trans. | Sq.Ft.        | \$/SF Net | # Trans. | Sq.Ft.                                  | \$/SF Net | # Trans. | Sq.Ft