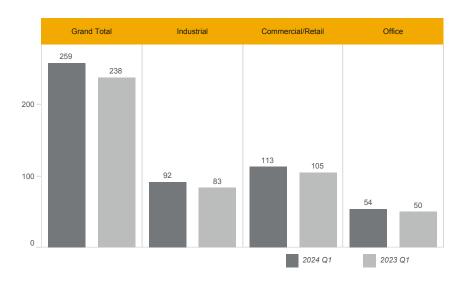

Total commercial sales in Q1 2024 were up to 259, compared to 238 Q1 2023. Sales in the industrial sector amounted to 92 in Q1 2024 – up from 83 sales in Q1 2023. Commercial/retail sales were up from 105 in Q1 2023 to 113 in Q1 2024. There were 54 office sales in Q1 2024, a small increase from 50 sales in Q1 2023.

#### TRREB MLS® System Sales Activity

(Number of Sales)

NOTE: This chart summarizes total industrial, commercial/retail and office sales through TRREB'S MLS System regardless of pricing terms.