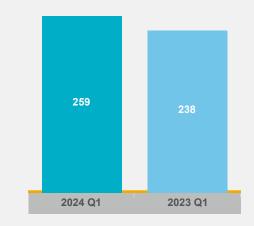

Total commercial sales in Q1 2024 were up to 259, compared to 238 Q1 2023. Sales in the industrial sector amounted to 92 in Q1 2024 – up from 83 sales in Q1 2023. Commercial/retail sales were up from 105 in Q1 2023 to 113 in Q1 2024. There were 54 office sales in Q1 2024, a small increase from 50 sales in Q1 2023.

#### TRREB MLS® All Sales Activity

NOTE: This chart summarizes total industrial, commercial/retail and office sales through the TRREB MLS® System regardless of pricing terms.